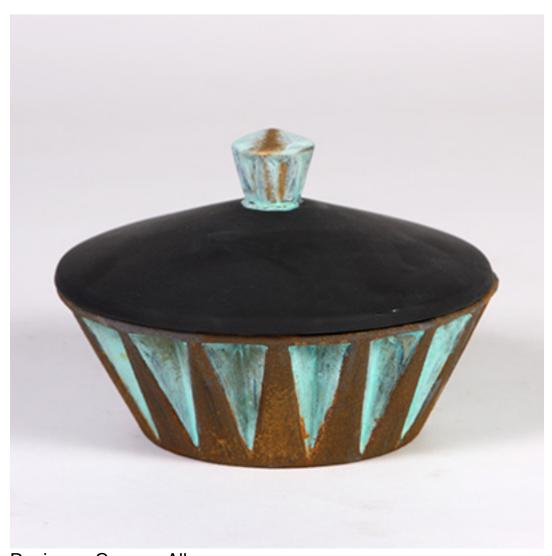

## Faceted Magic Metallics Box

## **Products Used**

**Bisque** 

MB-1427 Faceted Box

Color

 DA67 Lamp Black, MM-105 Gold Metallic, MM-106 Steel Metallic, MM-200 Green Verde Patina, MM-305 Rapid Rust

**Decorating Accessories** 

• #4 Stiff Fan, #3 Round Brush, MM-SP Spritzer Cap

Designer: Carmen Allen

## Instructions

- 1 Moisten a clean sponge and wipe bisque box to remove any dust.
- 2 Use a #4 Stiff Fan, apply 1 coat of DA67 Lamp Black to the entire box.
- 3 Once dry, use an #3 Round to apply 2 coats of MM-105 Gold Metallic to the facets and handle, then attach a MM-SP Spritzer Cap to the MM-200 Green Verde Patina and spray on wet paint.
- 4 Apply 2 coats of MM-106 Steel Metallic to the rest of the bottom half of the box and attach a MM-SP Spritzer Cap to the MM-305 Rapid Rust and spray on wet paint.

The activators will begin working a few minutes after they've been sprayed onto the wet paint. Give 24 hours to see full effects.